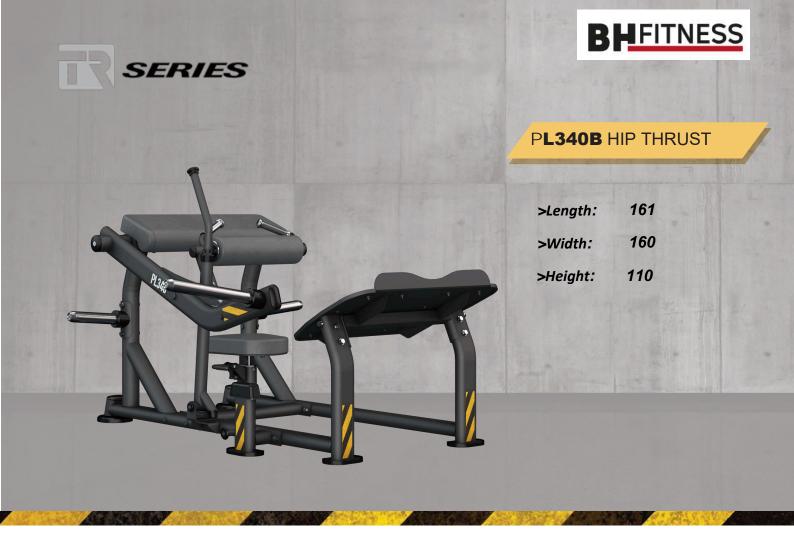

## > Easy-adjust roller at the front of the waist

- > Improved design to find the best angle and exact degrees. It allows the development of a precise movement for gluteal muscles
- > High durability stainless screws at all junction points
- > Ultra-solid steel tube. Combination of 76mm circular tube and 100x50mm oval tube with a thickness of 3mm. TIG welding in all junction points
- > 2 racks for plate storage
- > Safety lever to release weight once the person is using the machine
- > Oversized platform to offer more safety and more versatility of exercises

- > High density polyfoam upholstery that guarantees comfort and high durability.
- > High quality industrial bearings to ensure smooth operations and corrosion protection.
- > Rubber protections on the legs for avoiding the scratches
- > Aluminum anti-slip grips for the best feeling during the exercise
- > Grips diameter: 38cm
- > Thanks to its wide possibilities of adjustment, the equipment can be used by all type of users